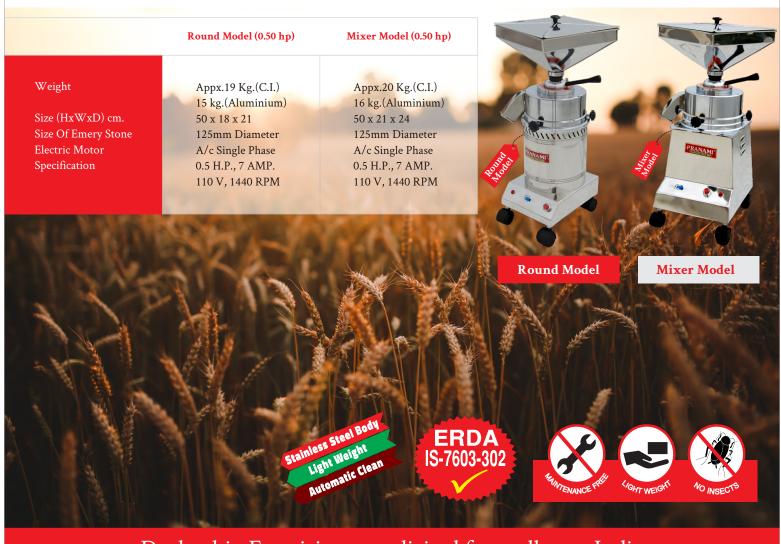

Beans Pulses

Coriander

Black Pepper

Turmeric

Red Chilly

**Round Model** 

Mixer Model

#### **Technical Specification**

|                     | Round Model (1hp-1.25hp) | Mixer Model (1 hp) | Mixer Model (1.25 hp) | Mixer Model (1.50 hp) |
|---------------------|--------------------------|--------------------|-----------------------|-----------------------|
| Weight              | Appx.28-30 Kg.           | Appx.30 Kg.        | Appx.32 Kg.           | Appx.40 Kg.           |
| Size (HxWxD) cm.    | 60 x 20 x 25             | 57 x 24 x 28       | 53 x 24 x 28          | 53 x 27 x 30          |
| Size Of Emery Stone | 150mm Diameter           | 150mm Diameter     | 150mm Diameter        | 180mm Diameter        |
| Electric Motor      | A/c Single Phase         | A/c Single Phase   | A/c Single Phase      | A/c Single Phase      |
| Specification       | 1 H.P., 4 AMP.           | 1 H.P., 4 AMP.     | 1.25 H.P., 6 AMP.     | 1.5 H.P., 9 AMP.      |
|                     | 220-250 V, 960 RPM       | 220-250 V, 960 RPM | 220-250 V, 960 RPM    | 220-250 V, 960 RPM    |