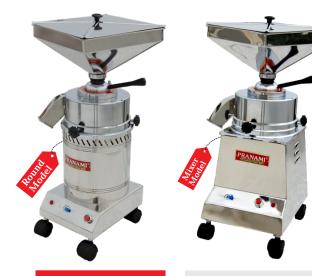

Beans Pulses

Coriander

Black Pepper

Turmeric

Red Chilly

**Round Model** 

Mixer Model