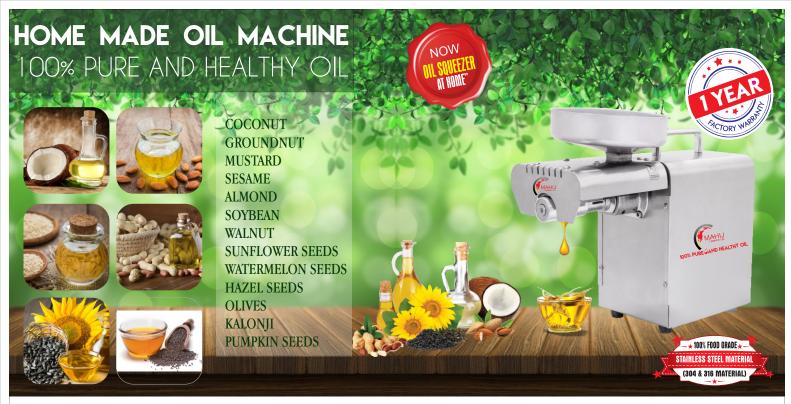

# HOME MADE OIL MACHINE

## 100% PURE AND HEALTHY OIL

100% Pure & Healthy Oil.

Almost all kinds of seeds Can Be Extract.

Cold and hot squeezing, rich nutrition, pure and natural oil.

100% Food Grade S.S.Material.

Squeezing Cake can be used for making sweet, Cattle feed etc.

Light Weight & Compact Model required very less Space.

Easy to Use & Easy to Operate.

Its very easy for Squeezing & Cleaning.

The motor is designed in such a way that it can work

continuously for more than 5-6 hours.

# COLD AND HOT OIL SQUEEZING MACHINE

#### **Technical Specifications**

Type - Cold & Hot Squeezing Machine Voltage - 220 volt, Frequency - 50 Hz

Watts - 400 Watts Weight - 16 kg

warranty - One Year

Power Consumption - 1 unit / 2 hrs Electric Connection - Single Phase

Dimension - 38.5 x 33 x 16.2 (L x H x W in Cm)

Hopper capacity – 1.0 - 2.0 kg.

Squeezing capacity of the machine is 3-4 kg / hour.