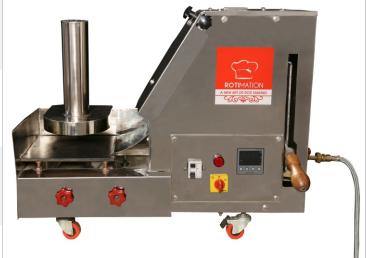

## INDIA'S FIRST OF ITS OWN KIND COMPACT CHAPATI MAKING MACHINE

We, Mahij Exim Pvt. Ltd., is the leading manufacturer of Compact roti making machine in Bhavnagar, Gujarat, india.

This is a unique machine in itself! It is a compact roti making machine, having a fine design, unique features, and stylish look.

Moreover, this is a compact chapati making machine which can be used and moved as per the requirement and suitability as it is light in weight.

This is the first of its class, high speed.

It requires less maintenance and perfect choice for hotel, restaurant, caterers, tiffin centre, food court etc.

#### **FEATURES**

Production Capacity 120 to 150 No. per hour.

Time Efficiency
Only 30 Seconds to prepare one Roti

Reduced Cost Only 0.30 - 0.40 Paisa / Roti

Size Of Chapati 3" To 7"

Thickness Of Roti
1mm To 4mm

Elagant Design Classy & Compact In Design

No Skilled labour 3 Easy ways to make perfect & Soft Roti

Light In Weight
Easy to Carry from place to another

Space Saver
Can be placed in Very less Space

**Profitable Business**-Install Rotimation

Make your own chapati house

Gas Consumption - 0.50 Kg / hr
Electricity Consumption - 1 Unit / hr
Electric Connection - Single Phase
MCB - L&T Standard Shockproof MCB

All Parts - S.S.304

Power Saver - Inbuilt Invertor System

Burner - Material Brass

Gas Regulator - ISI Mark Indane

Coil - Connected with Inverter Switch

Castor Wheel - Wheel Size 50mm, Material S.S. & PU.

Dimensions - (L- 2'6" x H-2'1" x W-1'1")

Weight - 55 Kg (Machine can be lifted by only 2 person.)