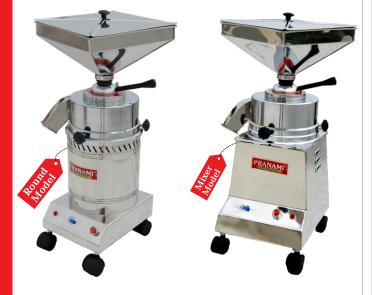

# PRANAMI FLOUR MILL -Manufacturer & Exporter of Domestic Flour Mill

#### DOMESTIC FLOUR MILL

Light weight & Compact Model required only 1 Sq.Ft. In Case of overload auto power switch off automatically. Problem will be solved in just few minutes after open by self, No need to technician.

Beans Pulses

Coriander

Black Pepper

Turmeric

Red Chilly

**Round Model** 

Mixer Model

#### DOMESTIC FLOUR MILL

available in 0.5 hp / 1hp / 1.25hp / 1.5hp models