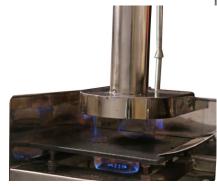

## INDIA'S FIRST OF ITS OWN KIND COMPACT CHAPATI MAKING MACHINE

We, Mahij Exim Pvt. Ltd., is the leading manufacturer of Compact roti making machine in Bhavnagar, Gujarat, india.

This is a unique machine in itself! It is a compact roti making machine, having a fine design, unique features, and stylish look.

Moreover, this is a compact chapati making machine which can be used and moved as per the requirement and suitability as it is light in weight.

This is the first of its class, high speed.

It requires less maintenance and perfect choice for hotel, restaurant, caterers, tiffin centre, food court etc.

#### **FEATURES**

Production Capacity 120 to 150 No. per hour.

Time Efficiency
Only 30 Seconds to prepare one Roti

Reduced Cost Only 0.30 - 0.40 Paisa / Roti

Size Of Chapati 3" To 7"

Thickness Of Roti
1mm To 4mm

Burner - Material Brass

Gas Regulator - ISI Mark Indane

Coil - Connected with Inverter Switch

Castor Wheel - Wheel Size 50mm, Material S.S. & PU.

Dimensions - (L- 2'6" x H-2'1" x W-1'1")

Weight - 55 Kg (Machine can be lifted by only 2 person.)