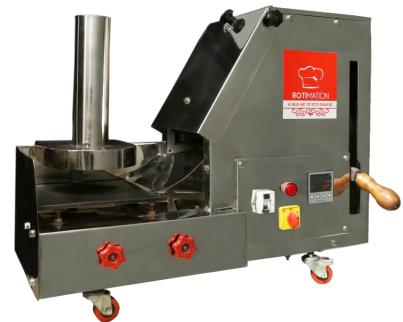

## INDIA'S FIRST OF ITS OWN KIND COMPACT CHAPATI MAKING MACHINE

We, Mahij Exim Pvt. Ltd., is the leading manufacturer of Compact roti making machine in Bhavnagar, Gujarat, india.

This is a unique machine in itself! It is a compact roti making machine, having a fine design, unique features, and stylish look.

Moreover, this is a compact chapati making machine which can be used and moved as per the requirement and suitability as it is light in weight.

This is the first of its class, high speed.

It requires less maintenance and perfect choice for hotel, restaurant, caterers, tiffin centre, food court etc.

#### **FEATURES**

Production Capacity 120 to 150 No. per hour.

Time Efficiency
Only 30 Seconds to prepare one Roti

Reduced Cost Only 0.30 - 0.40 Paisa / Roti

Size Of Chapati 3" To 7"

Thickness Of Roti
1mm To 4mm

Elagant Design Classy & Compact In Design

No Skilled labour 3 Easy ways to make perfect & Soft Roti

Light In Weight
Easy to Carry from place to another

Space Saver
Can be placed in Very less Space

**Profitable Business**-Install Rotimation

Make your own chapati house

Gas Consumption - 0.50 Kg / hr
Electricity Consumption - 1 Unit / hr
Electric Connection - Single Phase
MCB - L&T Standard Shockproof MCB

All Parts - S.S.304

Power Saver - Inbuilt Invertor System

Burner - Material Brass

Gas Regulator - ISI Mark Indane

Coil - Connected with Inverter Switch

Castor Wheel - Wheel Size 50mm, Material S.S. & PU.

Dimensions - (L- 2'6" x H-2'1" x W-1'1")

Weight - 55 Kg (Machine can be lifted by only 2 person.)